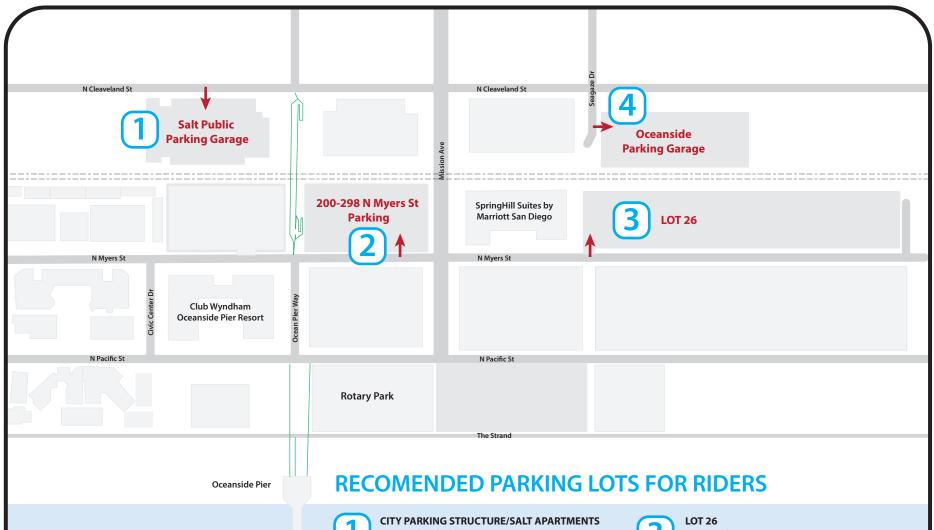

371 N. Cleveland Street
Open daily • \$5 all day or \$3 for two-hour parking

Open daily • \$5 all day or \$3 for two-hour parking in designated spots

Closed 2am-4am

200-298 NORTH MYERS STREET
24-hour lot \$5 all day • Receipt good until midnight

3

102 South Myers Street 24-hour lot \$5 4am-7:59pm • \$20 8pm-3:59am

OCEANSIDE TRANSIT CENTER PARKING STRUCTURE

(in garage building only – outside lots to the north are four-hour!!) – corner of Cleveland and Seagaze 290 Seagaze Drive

There is NO PARKING on the Strand for this event – please do not waste your time.

NO PARKING IN RED CURBS!

BE CAREFUL – Four-Hour Lots – THEY ARE ENFORCED!